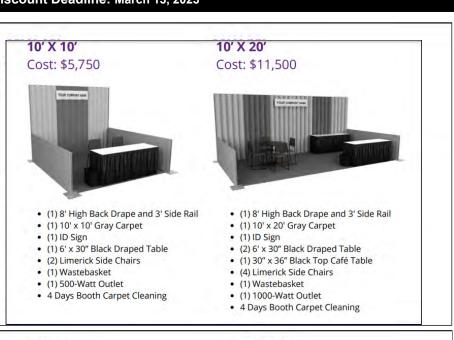

# **Traditional Turnkey Packages**

10' X 10'

- . (1) 10' Wall Exhibit with Fabric Graphics
- (1) 10' x 10' Gray Carpet
- (3) Arm Lights (including electrical)
- (1) Counter Height Cabinet
- (1) Limerick Stool
- (3) Limerick Side Chairs
- (1) 30" x 36" Black Top Café Table
- (1) Wastebasket
- (1) 500-Watt Outlet
- · 4 Days Booth Carpet Cleaning

#### 10' X 20'

Cost: \$19,000

- . (1) 20' Wall Exhibit with Fabric Graphics
- (1) 10' x 20' Gray Carpet
- (4) Arm Lights (including electrical)
- (1) Counter Height Cabinet
- (1) Limerick Stool
- . (3) Limerick Side Chairs
- (1) 30" x 36" Black Top Café Table
- (1) Wastebasket
- (1) 1000-Watt Outlet
- · 4 Days Booth Carpet Cleaning