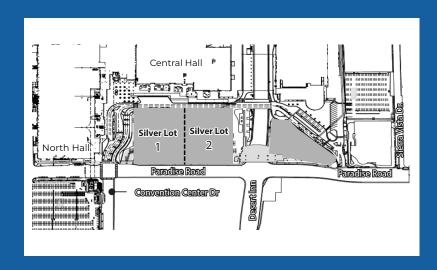

## **DATES:**

Parking Date: April 15 - 19, 2023 Show Date: April 16 - 19, 2023 LOCATION: **Silver Lots 1 & 2** COST: 5 Day Pass \$60.00

Las Vegas Convention Center (LVCC) Map

Parking Passes will be mailed out starting February 15, 2023. Detailed maps and driving directions will be provided at that time.