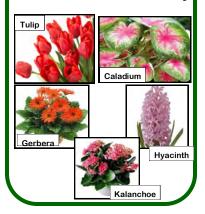

## Seasonal Flowering Plants Call for Price & Availability

Planters are 2 1/2' long.