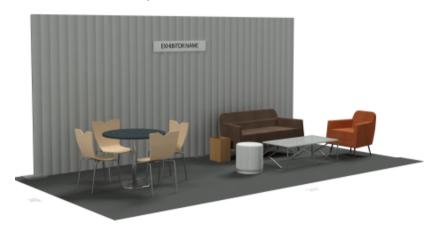

10' X 20'

Cost: \$11,500

- (1) 8' High Back Drape and 3' Side Rail
- (1) 10' x 20' Gray Carpet
- (1) ID Sign
- (1) Valencia Sofa
- (1) Valencia Chair
- (1) Alondra cocktail table
- (1) Marche Swivel Ottoman
- (1) 36" Cafe Table
- (4) Laguna Chairs
- (1) Wastebasket
- (1) 1,000-Watt Outlet
- Price includes exhibit space and turnkey package.
- Additional details surrounding this service are included in the NAB Show New York Exhibit Manual.
- Turnkey packages must be contracted with NAB by October 3.
- Additional furnishings and amenities can be ordered through the appropriate vendor.
- Upon purchasing a turnkey package, the exhibitor will receive a confirmation email with details for ordering additional furnishings, if desired. However, note that there can be no substitutions to furniture included with the turnkey packages.