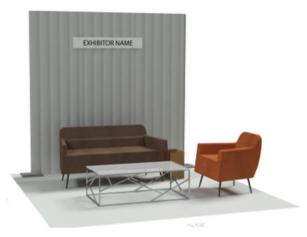

## 2023 LOUNGE TURNKEY PACKAGES

10' X 10'

Cost: \$6,200

- (1) 8' High Back Drape and 3' Side Rail
- (1) 10' x 10' Gray Carpet
- (1) ID Sign
- (1) Valencia Sofa
- (1) Valencia Chair
- (1) Alondra cocktail table
- (1) Wastebasket
- (1) 500-Watt Outlet