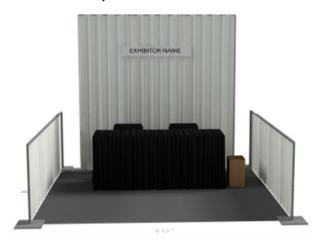

## 2023 STANDARD TURNKEY PACKAGES

10' X 10'

Cost: \$5,000

- (1) 8' High Back Drape and 3' Side Rail
- (1) 10' x 10' Gray Carpet
- (1) ID Sign
- (1) 6' Black Draped Table
- (2) Black Diamond Side Chairs
- (1) Wastebasket
- (1) 500-Watt Outlet