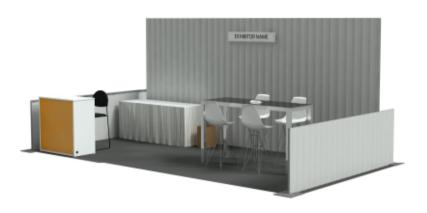

10' X 20'

Cost: \$11,700

- (1) 8' High Back Drape and 3' Side Rail
- (1) 10' x 20' Gray Carpet
- (1) ID Sign
- (1) Cabinet with Graphic Panel
- (1) Ventura Powered Bar Table
- (4) Zenith Barstool
- (1) 6' Black Draped Table
- (1) Black Diamond Stool
- (1) Wastebasket
- (1) 1,000-Watt Outlet